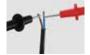

ter** 



Please read this manual before attempting to install your Living Heat product. Complete and submit your warranty form online at www.romaheating.co.uk







## Mirror Demister/Single Pad

#### Step 1.

Measure your mirror and allow a minimum of 25mm unheated border around the edge.



### Step 2.

Check continuity of the heating pad and note down the resistance.

#### Step 3.



3a: Channel out a recess in the wall for the connector block and power supply cable for the demister. Making sure the wall before installation is solid and clean of any oils, dust or debris.

3b: Peel back the self adhesive backing and attach the demister to the mirror. Please note the demister pad must never be reduced in size or cut.

Connection to lighting ring or switched power source.

#### Step 4.



Do a final continuity test making sure the resistance readings haven't changed.

Fix Mirror in position on the wall, ready for the electrician to make the final connection to the power source. Now enjoy a mist free mirror.



the power source. Now

enjoy a mist free mirror.

Pad 1

Pad 2

# Mirror Demister/Multiple Pads



Mirror-

Wall

Heat Pad