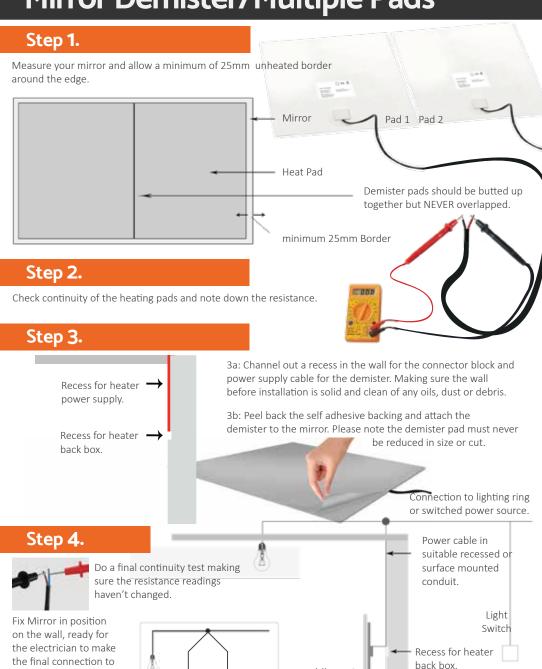

#### Step 1.

Measure your mirror and allow a minimum of 25mm unheated border around the edge.

### Step 2.

Check continuity of the heating pad and note down the resistance.

#### Step 3.

3a: Channel out a recess in the wall for the connector block and power supply cable for the demister. Making sure the wall before installation is solid and clean of any oils, dust or debris.

3b: Peel back the self adhesive backing and attach the demister to the mirror. Please note the demister pad must never be reduced in size or cut.

Connection to lighting ring or switched power source.

#### Step 4.

Do a final continuity test making sure the resistance readings haven't changed.

Fix Mirror in position on the wall, ready for the electrician to make the final connection to the power source. Now enjoy a mist free mirror.