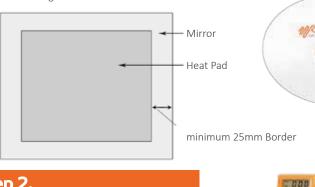

#### Step 1.

Measure your mirror and allow a minimum of 25mm unheated border around the edge.