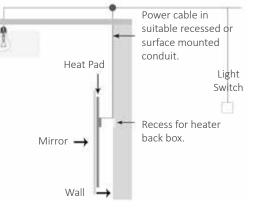

#### Step 3.

3a: Channel out a recess in the wall for the connector block and power supply cable for the demister. Making sure the wall before installation is solid and clean of any oils, dust or debris.

3b: Peel back the self adhesive backing and attach the demister to the mirror. Please note the demister pad must never be reduced in size or cut.

Connection to lighting ring or switched power source.