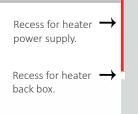

#### Step 3.

3a: Channel out a recess in the wall for the connector block and power supply cable for the demister. Making sure the wall before installation is solid and clean of any oils, dust or debris.